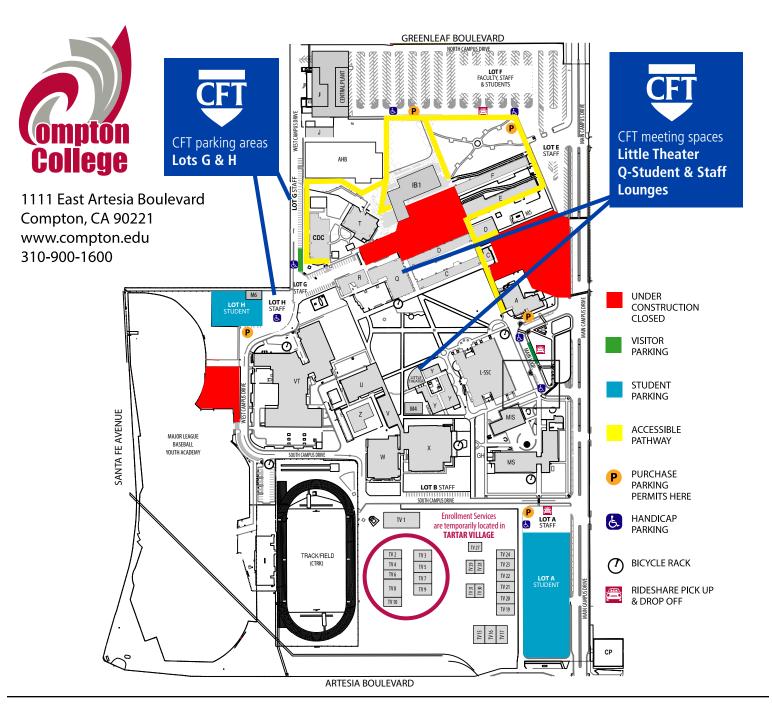

| Α    | Administration Building: Admissions & Records, Boardroom, Community Relations, Counseling, Mailroom, Office of the President/CEO, Student Services | MIS | Managen             |
|------|----------------------------------------------------------------------------------------------------------------------------------------------------|-----|---------------------|
| AHB  | <i>,</i>                                                                                                                                           | M4  | St. John's          |
| АПВ  | Allied Health Building: Dean of Student Learning (Guided Pathway Divisions: Health & Public Services and Science, Technology, Classrooms           | M5  | Upward E            |
| C    | Academic Affairs, Copy Center, Bursar's Office, Administrative Services, Human Resources, and ITS Helpdesk                                         | M6  | Bond Trai           |
| CDC  | Child Development Center / Infant Center                                                                                                           | Q   | Cafeteria           |
| СР   | Public Safety Building: Campus Police                                                                                                              | R   | Bookstor            |
| CTRK | Track/Field                                                                                                                                        | T   | Abel B. Sy          |
| D    | Classrooms, Outreach & School Relations, Transfer & Career Center, Welcome Center                                                                  | TV  | Tartar Vill         |
| E    | Classrooms, Financial Aid                                                                                                                          | U   | EOPS/CAI            |
| F    | Classrooms, Veterans Resource Center                                                                                                               | ٧   | Classroon           |
| GH   | Greenhouse                                                                                                                                         |     |                     |
| IB1  | Instructional Building 1: Classrooms, Institutional Effectiveness                                                                                  | VT  | Vocational Business |
| J    | Facilities, Maintenance, and Shipping & Receiving                                                                                                  | :   | Smog Ch             |

Library-Student Success Center: Computer Labs, Dean of Student Success (Guided Pathway Division: Fine Arts, Communication and Humanities) Math & Science Center, Reading & Writing

L-SSC

Center, STEM Center, Tutoring

| MIS | Management Information Systems                                      |
|-----|---------------------------------------------------------------------|
| M4  | St. John's Student Health Center                                    |
| M5  | Upward Bound Math & Science                                         |
| M6  | Bond Trailer                                                        |
| Q   | Cafeteria, Faculty & Staff Lounge, Student Lounge, Tartar Pantry    |
| R   | Bookstore, Student Development Office                               |
| T   | Abel B. Sykes Jr. Child Development Center                          |
| TV  | ${\it TartarVillage:Classrooms,BlackandMalesofColorSuccessProgram}$ |
| U   | EOPS/CARE                                                           |
| ٧   | Classrooms, Foster & Kinship Care Education, Student Equity         |
|     |                                                                     |

- VT Vocational Technology Building: Dean of Student Learning (Guided Pathway Divisions: Business & Industrial Studies and Social Sciences), Distance Education, CalWORKs, Smog Check Referee Center, Special Resource Center (DSPS)

  W Athletics
- X Gymnasium, Weight Room